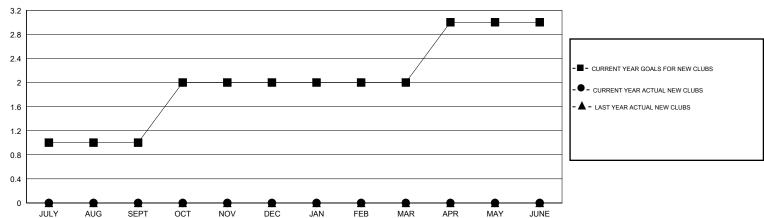

## GOALS AND ACTUAL NEW CLUBS CUMULATIVE

## LOCATION CALIFORNIA Gary Wong **GMT CA** Clubs Members RESULTS FOR 2016-2017 RESULTS FOR 2016-2017 NEW CLUB GOAL NEW CLUBS DROPPED CLUBS NEW MEMBER GROWTH NEW MEMBER DROPPED QUARTER QUARTER NET GOAL (not reinstated GROWTH ACTUAL (not MEMBERS ACTUAL or transfers) reinstated or transfers) (including transfers) 0 0 60 26 63 JULY/AUG/SEPT JULY/AUG/SEPT 0 0 60 38 43 OCT/NOV/DEC OCT/NOV/DEC 0 0 0 40 10 17 JAN/FEB/MAR JAN/FEB/MAR 0 0 1 60 0