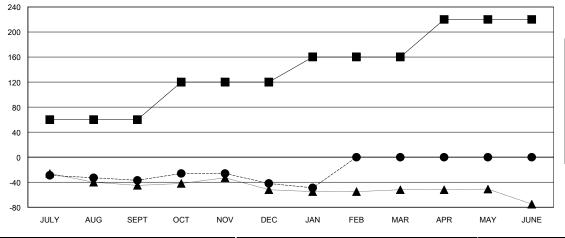

## GOALS AND ACTUAL MEMBERS CUMULATIVE

| -■- NEW MEMBER GROWTH NET GOAL    |
|-----------------------------------|
| - ● - NEW MEMBER GROWTH ACTUAL    |
| - ▲ - LAST YEAR MEMBERSHIP ACTUAL |
|                                   |
|                                   |
|                                   |

## LOCATION CALIFORNIA Gary Wong **GMT CA** Clubs Members RESULTS FOR 2016-2017 RESULTS FOR 2016-2017 NEW CLUB GOAL NEW CLUBS DROPPED CLUBS NEW MEMBER GROWTH NEW MEMBER DROPPED QUARTER QUARTER NET GOAL (not reinstated GROWTH ACTUAL (not MEMBERS ACTUAL or transfers) reinstated or transfers) (including transfers) 0 0 60 26 63 JULY/AUG/SEPT JULY/AUG/SEPT 0 0 60 38 43 OCT/NOV/DEC OCT/NOV/DEC 0 0 0 40 10 17 JAN/FEB/MAR JAN/FEB/MAR 0 0 1 60 0